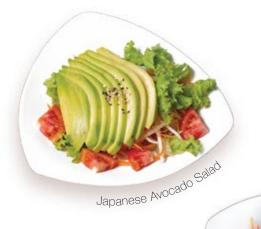

# Salads

THAI & JAPANESE DISHES

Shredded carrots, slices of avocado and tomato in a special dressing. TZS 25,000