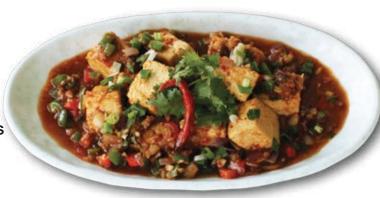

### **JJJ** Stir Fried Tofu

Served with a choice of chili / Thai basil / garlic paste. TZS 32,000

## Fried Fish with Crispy Lemon Grass

Topped with crispy lemon grass and Thai herbs.
TZS 38,000

Stir Fried Tofu with Chilli

Nigiri 2 pieces
TUNA / PRAWN / RED SNAPPER
TZS 12,000

Sashimi 8 pieces TUNA / TUNA TATAKI / RED SNAPPER TZS 37,000