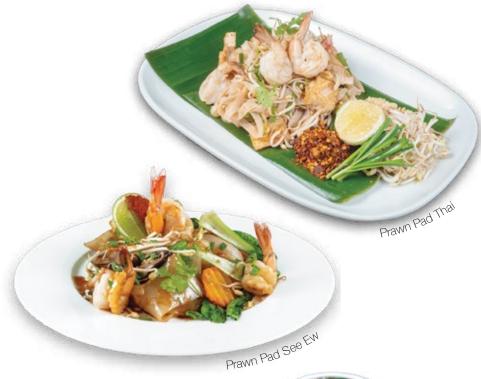

### Pad Thai

VEGETABLE TZS 26,000 BEEF/ PORK / CHICKEN TZS 30,000 SEAFOOD TZS 34,000 **PRAWN** TZS 36,000

### Pad See Ew

VEGETABLE TZS 26,000 BEEF / PORK / CHICKEN TZS 30,000 **SEAFOOD** TZS 34,000 PRAWN TZS 36,000