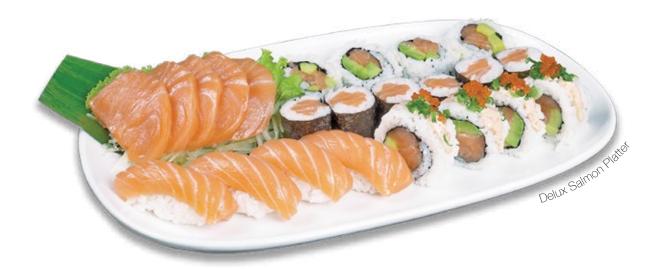

# Sushi Sets

JAPANESE SUSHI

Set 1 20 pieces
Tuna Sashimi
Snapper Sahimi
Spicy Tuna Maki
Snapper Nigiri
Tuna Nigiri
Prawn Nigiri
TZS 88,000

Set 2 16 pieces
Tuna Avocado Maki
Chutoro Nigiri
Tuna Nigiri
Snapper Nigiri
Prawn Nigiri
TZS 68,000

Set 3 10 pieces Chutoro Nigiri Snapper Nigiri Tuna Nigiri Prawn Nigiri TZS 48,000