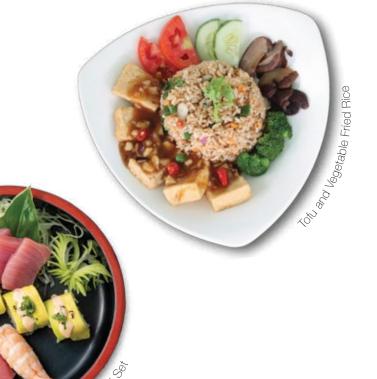

## Tofu and Vegetable Fried Rice

The tofu is topped with garlic sauce. Served with a side of vegetable soup. TZS 28,000

Tuna Sashimi Spicy Avocado Cucumber Red Snapper Nigiri Prawn Nigiri Served with a side of vegetable soup. TZS 37,000