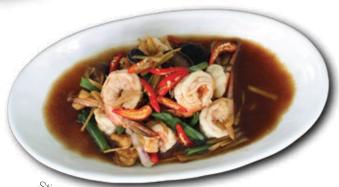

# Stir Fried Prawn with Ginger

Accompanied by steamed rice. TZS 42,000

Crab in Oyster Sauce

Stir Fried Prawn with Ginger