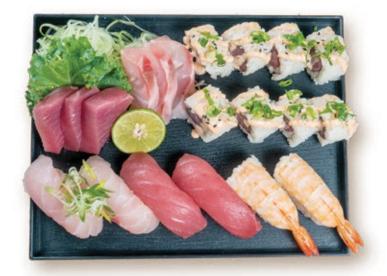

# Sushi Sets

JAPANESE SUSHI

Set 1 20 pieces
Tuna Sashimi
Snapper Sahimi
Spicy Tuna Maki
Snapper Nigiri
Tuna Nigiri
Prawn Nigiri
TZS 88,000

Set 2 16 pieces
Tuna Avocado Maki
Chutoro Nigiri
Tuna Nigiri
Snapper Nigiri
Prawn Nigiri
TZS 68,000