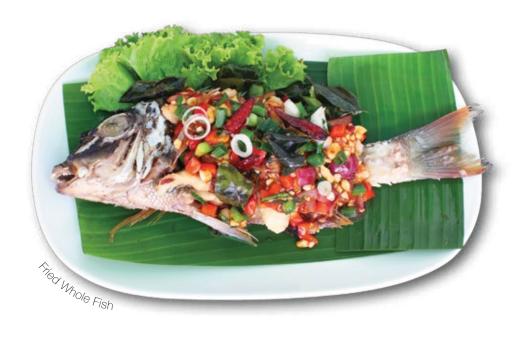

## Fried Whole Fish

The fish is topped with sweet chili sauce and accompanied by steamed rice. Choice of sweet chili sauce / hot chili paste sauce / Thai garlic sauce TZS 40,000

Prawn Red Curry