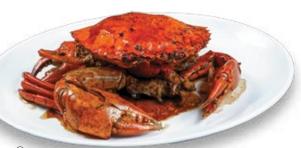

# Stir Fried Prawn with Ginger

Accompanied by steamed rice. TZS 42,000

Crab in Oyster Sauce

Stir Fried Prawn with Ginger