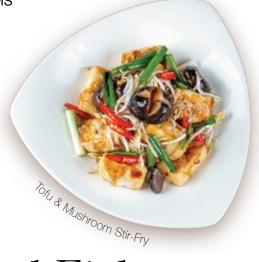

### Vegetable Stir-Fry

Cooked in soya sauce. Accompanied by steamed rice.

- **W** GREEN BEANS / MIXED VEGETABLE / CHINESE CABBAGE TZS 26,000
- **V**TOFU & MUSHROOMS TZS 28,000

Green Beans