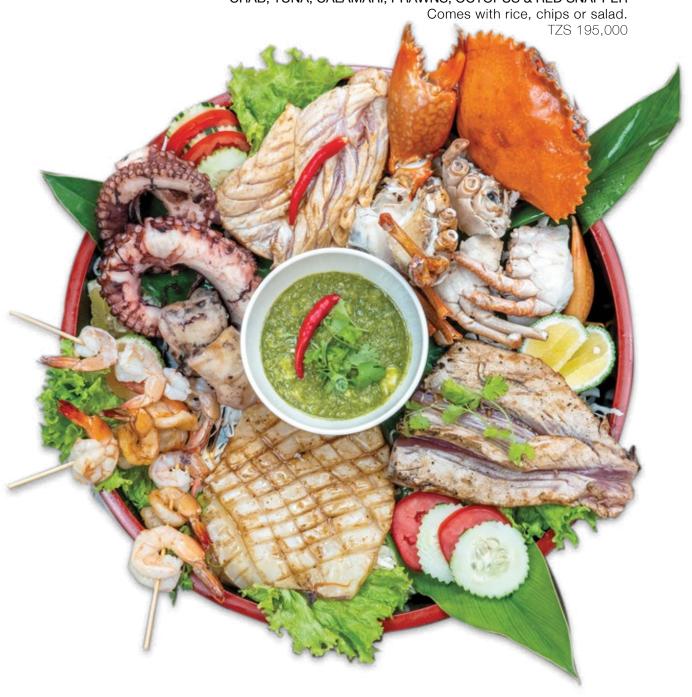

# Seafood Platter

THAI MENU

CRAB, TUNA, CALAMARI, PRAWNS, OCTOPUS & RED SNAPPER