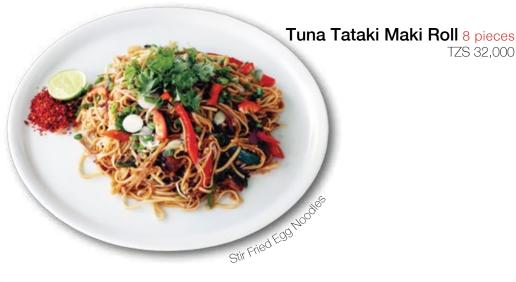

# Specials Thai and Japanese dishes

Salmon Rice Bowl TZS 58,000

**Prawns Crispy Noodles** TZS 28,000

Stir Fried Egg Noodles
VEGETABLE / TOFU TZS 30,000 CHICKEN / BEEF / SEAFOOD TZS 32,000 **PRAWNS** 35,000

TZS 32,000

Tuna Tataki Maki Roll