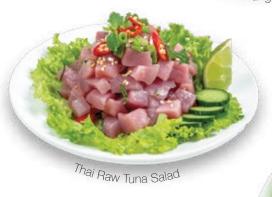

#### Thai Raw Tuna Salad ##

Tuna chunks with Thai herbs, chili and chopped up onions. TZS 37,000