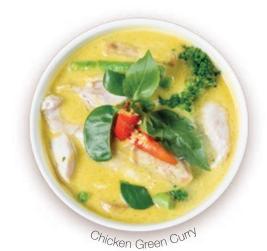

## Thai Green or Red Curry

Traditional Thai curry contains eggplant, broccoli, green beans, cabbage, kaffir lime and Thai sweet basil in a coconut sauce. The curry is accompanied by steamed rice.

VEGETABLE / TOFU
TZS 25,000
BEEF / CHICKEN

TZS 32,000 PRAWN / SEAFOOD / FISH

TZS 36,000