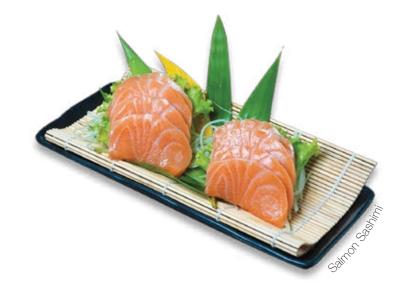

TZS 24,000



Mixed Vegetable

8 pieces TZS 24,000



Rainbow

8 pieces TZS 34,000

Tuna & Avocado

8 pieces TZS 34,000



Red Snapper Tempura

8 pieces TZS 34,000



Spicy Tuna Sandwich 4 pieces

TZS 34,000



**Spicy Tuna** 

8 pieces TZS 34,000



Thai Kani's signature dish. Tuna / vegetable chunks dressed with a spicy mayo on a bed of crispy rice.

TUNA

TZS 34,000

**VEGETABLE V** 

TZS 22,000



**Eel Maki** 

8 pieces TZS 40,000



# Sushi Sets

JAPANESE SUSHI



Set 1 20 pieces
Tuna Sashimi
Snapper Sahimi
Spicy Tuna Maki
Snapper Nigiri
Tuna Nigiri
Prawn Nigiri
TZS 88,000



Set 2 16 pieces
Tuna Avocado Maki
Chutoro Nigiri
Tuna Nigiri
Snapper Nigiri
Prawn Nigiri
TZS 68,000



Set 3 10 pieces Chutoro Nigiri Snapper Nigiri Tuna Nigiri Prawn Nigiri TZS 48,000

# Salmon JAPANESE SUSHI



## Salmon Sashimi 8 pieces

TZS 62,000

# **Salmon Nigiri 2** pieces TZS 20,000

## Flamed Salmon Nigiri 2 pieces

TZS 20,000

## Salmon Maki Rolls 8 pieces

Crazy Salmon Salmon Skin Prawn & Salmon Avocado & Salmon Spicy Salmon Tempura Salmon TZS 38,000



TZS 130,000







# Salads

THAI & JAPANESE DISHES



Shredded carrots, slices of avocado and tomato in a special dressing. TZS 25,000

### Tuna & Red Snapper Sashimi Salad

Tuna and red snapper on a bed of shredded carrots and salad. TZS 36,000

### Thai Papaya Salad JJJ

Shredded green papaya, carrots, tomato and peanuts served with lime and fresh chilies.

> PLAIN V TZS 18,000 **TUNA**

TZS 30,000 **SALMON** 

TZS 34,000

## Thai Fish Mango Salad JJJ

Deep fried fish in pieces topped with shredded pieces of mango and mint. TZS 38,0