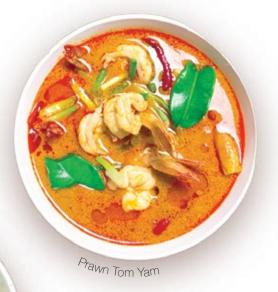

### Tom Yam JJJ

VEGETABLE V

TZS 18,000

TOFU 🔮

TZS 20,000

CHICKEN / FISH

TZS 24,000

SEAFOOD / PRAWN

TZS 26,000

**VEGETABLE V** 

TZS 18,000

TOFU 💟

TZS 20,000

CHICKEN / FISH

TZS 23,000

SEAFOOD / PRAWN