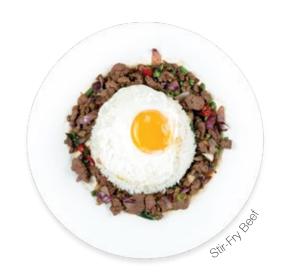

#### BEEF / PORK / CHICKEN

Served with steamed rice and topped with a fried egg. The dish comes with a side of vegetable soup. TZS 28,000