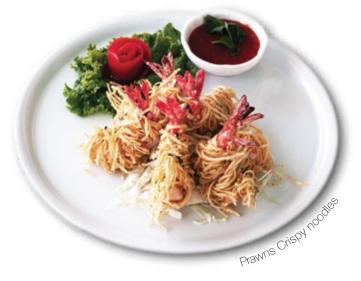

# Specials Thai and Japanese dishes

Salmon Rice Bowl TZS 58,000

**Prawns Crispy Noodles** TZS 28,000

Stir Fried Egg Noodles
VEGETABLE / TOFU TZS 30,000 CHICKEN / BEEF / SEAFOOD TZS 32,000 **PRAWNS** 35,000