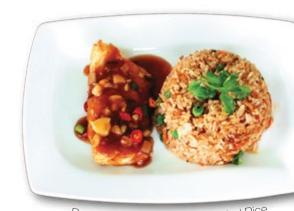

### Red Snapper with Vegetable Fried Rice

The pan fried red snapper is topped with garlic sauce. Served with a side of vegetable soup. TZS 30,000

Red Snapper with Vegetable Fried Rice