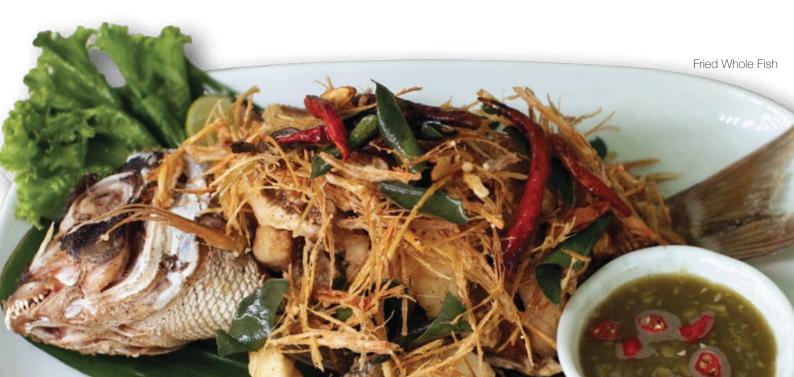

## Fried Whole Fish

The fish is topped with sweet chili sauce and accompanied by steamed rice. Choice of sweet chili sauce / hot chili paste sauce / Thai garlic sauce TZS 40,000

Prawn Red Curry