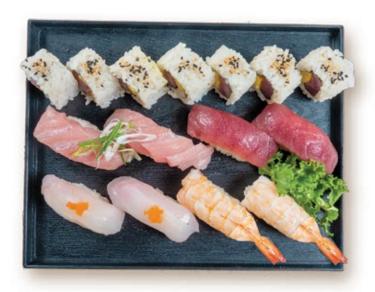

# Sushi Sets

JAPANESE SUSHI

Set 1 20 pieces
Tuna Sashimi
Snapper Sahimi
Spicy Tuna Maki
Snapper Nigiri
Tuna Nigiri
Prawn Nigiri
TZS 88,000

Set 2 16 pieces
Tuna Avocado Maki
Chutoro Nigiri
Tuna Nigiri
Snapper Nigiri
Prawn Nigiri
TZS 68,000

Set 3 10 pieces Chutoro Nigiri Snapper Nigiri Tuna Nigiri Prawn Nigiri TZS 48,000