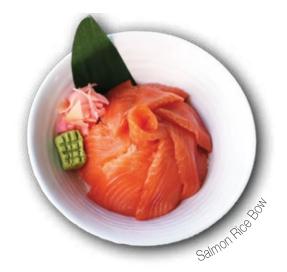

# Specials Thai and Japanese dishes

Salmon Rice Bowl TZS 58,000

**Prawns Crispy Noodles** TZS 28,000

Stir Fried Egg Noodles
VEGETABLE / TOFU TZS 30,000 CHICKEN / BEEF / SEAFOOD TZS 32,000 **PRAWNS** 35,000