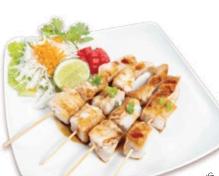

### **Grilled Skewers**

Served with Thai Kani Green Sauce. TUNA

TZS 25.000

**RED SNAPPER** 

TZS 28,000

Chickey Mivas

Pawn Tempura

Grilled Red Snapper Skewers