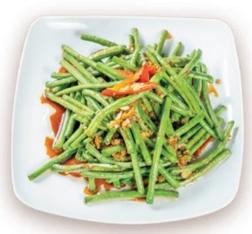

### Vegetable Stir-Fry

Cooked in soya sauce. Accompanied by steamed rice.

- **W** GREEN BEANS / MIXED VEGETABLE / CHINESE CABBAGE TZS 26,000
- **V**TOFU & MUSHROOMS TZS 28,000

Green Beans