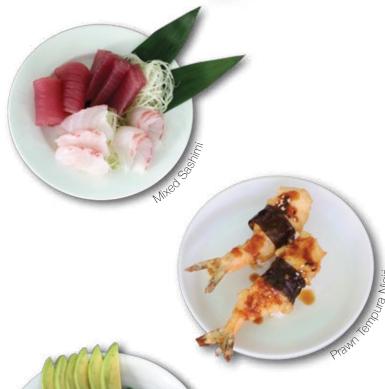

## Fried Fish with Crispy Lemon Grass

Topped with crispy lemon grass and Thai herbs.
TZS 38,000

Stir Fried Tofu with Chilli

Nigiri 2 pieces
TUNA / PRAWN / RED SNAPPER
TZS 12,000

Sashimi 8 pieces TUNA / TUNA TATAKI / RED SNAPPER TZS 37,000

> Mixed Sashimi TUNA & RED SNAPPER 10 pieces TZS 45,000

TZS 45,000 20 pieces TZS 85,000

Prawn Tempura Nigiri 2 pieces TZS 12,000

**Eel Nigiri 2 pieces**TZS 20,000