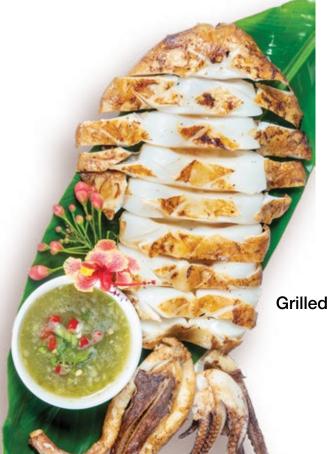

# Grilled Calamari 250 grams

Served with Thai Kani green chili sauce and accompanied by rice, fries or steamed vegetables.

TZS 35,000