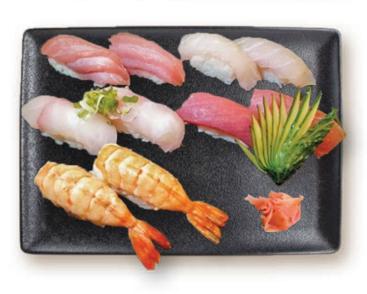

Set 3 10 pieces Chutoro Nigiri Snapper Nigiri Tuna Nigiri Prawn Nigiri TZS 48,000