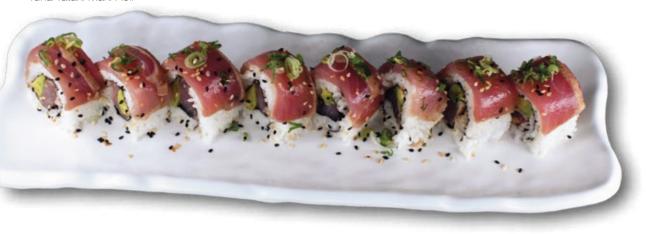

EN

Served with steamed rice and topped with a fried egg. The dish comes with a side of vegetable soup. TZS 28,000

### Red Snapper with Vegetable Fried Rice

The pan fried red snapper is topped with garlic sauce. Served with a side of vegetable soup. TZS 30,000

## Tofu and Vegetable Fried Rice

The tofu is topped with garlic sauce. Served with a side of vegetable soup. TZS 28,000



Tuna Sashimi Spicy Avocado Cucumber Red Snapper Nigiri Prawn Nigiri Served with a side of vegetable soup. TZS 37,000



Red Snapper with Vegetable Fried Rice





# Specials Thai and Japanese dishes



Salmon Rice Bowl TZS 58,000

**Prawns Crispy Noodles** TZS 28,000

Stir Fried Egg Noodles
VEGETABLE / TOFU TZS 30,000 CHICKEN / BEEF / SEAFOOD TZS 32,000 **PRAWNS** 35,000

TZS 32,000



Tuna Tataki Maki Roll



# Specials THAT AND JAPANESE DISHES

## **Stir Fried Oyster Mushrooms**

PLAIN

TZS 30,000

▼ TOFU

TZS 32,000

CHICKEN / BEEF

TZS 35,000

**PRAWNS** 

TZS 38,000



### **JJJ** Stir Fried Tofu

Served with a choice of chili / Thai basil / garlic paste. TZS 32,000

## Fried Fish with Crispy Lemon Grass

Topped with crispy lemon grass and Thai herbs.
TZS 38,000



Stir Fried Tofu with Chilli







Nigiri 2 pieces
TUNA / PRAWN / RED SNAPPER
TZS 12,000

Sashimi 8 pieces TUNA / TUNA TATAKI / RED SNAPPER TZS 37,000

> Mixed Sashimi TUNA & RED SNAPPER 10 pieces TZS 45,000

TZS 45,000 20 pieces TZS 85,000

Prawn Tempura Nigiri 2 pieces TZS 12,000

**Eel Nigiri 2 pieces**TZS 20,000

### **Tuna Poke Bowl**

Tuna chunks on a bed of sushi rice topped with cubes of avocado, peas, cucumber with a s