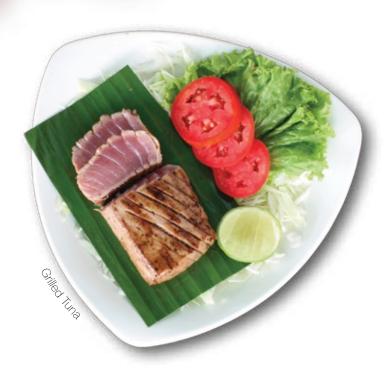

# Grilled Tuna / Red Snapper Steak 350 grams Marinated in a black pepper sauce and

Marinated in a black pepper sauce and accompanied by rice, fries or steamed vegetables.

TZS 40,000