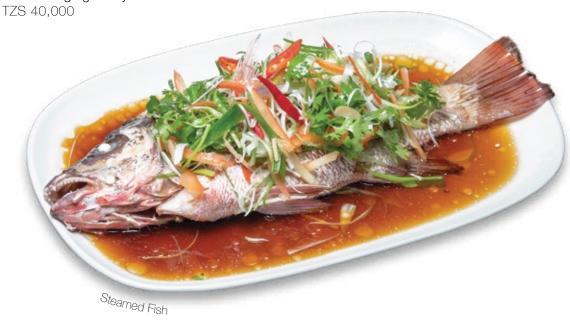

# Steamed Fish

A steamed whole fish or fillet cooked in your choice of ginger soy sauce / lemon sauce.

Grilled Calamari