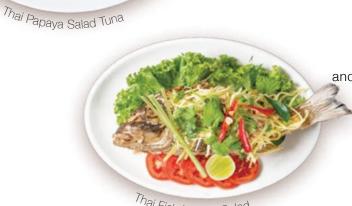

### Thai Papaya Salad JJJ

Shredded green papaya, carrots, tomato and peanuts served with lime and fresh chilies.

> PLAIN V TZS 18,000 **TUNA**

TZS 30,000 **SALMON** 

TZS 34,000