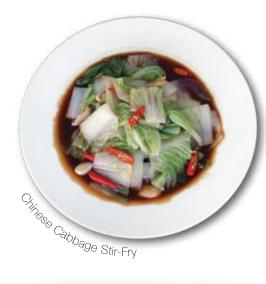

### Vegetable Stir-Fry

Cooked in soya sauce. Accompanied by steamed rice.

- **W** GREEN BEANS / MIXED VEGETABLE / CHINESE CABBAGE TZS 26,000
- **V**TOFU & MUSHROOMS TZS 28,000

Green Beans