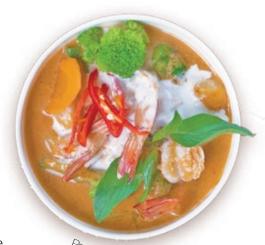

## Thai Green or Red Curry

Traditional Thai curry contains eggplant, broccoli, green beans, cabbage, kaffir lime and Thai sweet basil in a coconut sauce. The curry is accompanied by steamed rice.

VEGETABLE / TOFU
TZS 25,000
BEEF / CHICKEN

TZS 32,000 PRAWN / SEAFOOD / FISH

TZS 36,000

## Fried Whole Fish

The fish is topped with sweet chili sauce and accompanied by steamed rice. Choice of sweet chili sauce / hot chili paste sauce / Thai garlic sauce TZS 40,000

Prawn Red Curry