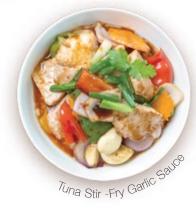

### Stir-Fry

Cooked in your choice of: Sweet basil / Thai garlic / black pepper / chili paste Accompanied by steamed rice. CRAB

TZS 35,000

CALAMARI / CHICKEN

TZS 36,000

BEEF / MINCED BEEF / PORK / TUNA

TZS 38,000