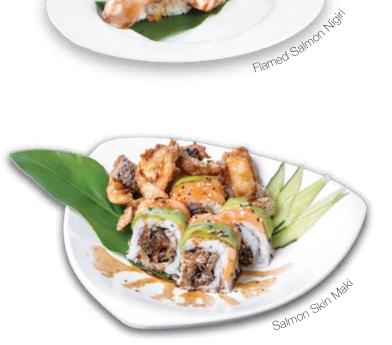

## Flamed Salmon Nigiri 2 pieces

TZS 20,000

## Salmon Maki Rolls 8 pieces

Crazy Salmon Salmon Skin Prawn & Salmon Avocado & Salmon Spicy Salmon Tempura Salmon TZS 38,000

TZS 130,000