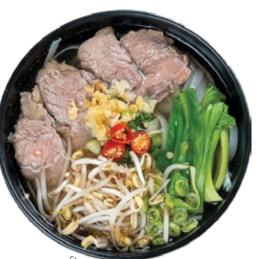

# Noodle Soup

TOFU 🕡

TZS 25,000

BEEF / PORK / CHICKEN

TZS 30,000

**SEAFOOD** 

TZS 32,000

Chicken Coconut

Beef Noodle Soup